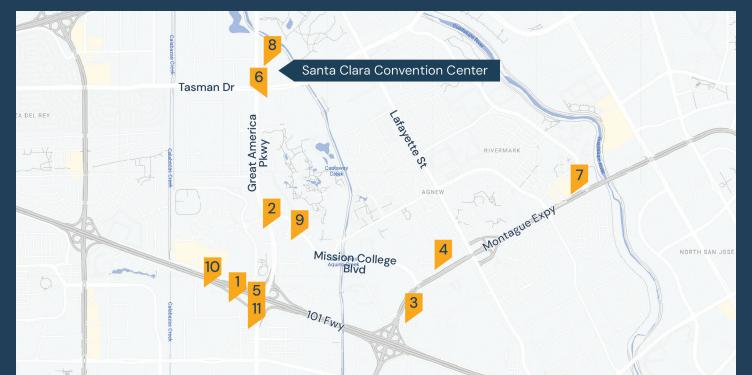

# **Hotel Accommodations**

|    | Hotel                                                | Address                                            | Total<br>Guest<br>Rooms | Total<br>Event<br>Space |
|----|------------------------------------------------------|----------------------------------------------------|-------------------------|-------------------------|
| 01 | AC Hotel Santa Clara                                 | 2970 Lakeside Dr., Santa Clara, CA, 95054          | 185                     | 1,389 SQ FT             |
| 02 | Avatar Hotel                                         | 4200 Great America Parkway, Santa Clara, CA, 95054 | 168                     | 2,924 SQ FT             |
| 03 | Delta Hotel by Marriott - Santa Clara Silicon Valley | 2151 Laurelwood Road, Santa Clara, CA, 95054       | 263                     | 6,750 SQ FT             |
| 04 | Element Santa Clara                                  | 1950 Wyatt Drive, Santa Clara, CA, 95054           | 175                     | 1,415 SQ FT             |
| 05 | Embassy Suites Santa Clara - Silicon Valley          | 2885 Lakeside Drive, Santa Clara, CA, 95054        | 258                     | 4,044 SQ FT             |
| 06 | Hilton Santa Clara                                   | 4949 Great America Parkway, Santa Clara, CA, 95054 | 280                     | 5,142 SQ FT             |
| 07 | Hyatt House Santa Clara                              | 3915 Rivermark Plaza, Santa Clara, CA, 95054       | 150                     | 500 SQ FT               |
| 80 | Hyatt Regency                                        | 5101 Great America Parkway, Santa Clara, CA, 95054 | 505                     | 60,000 SQ FT            |
| 09 | Marriott Santa Clara                                 | 2700 Mission Colllege Blvd, Santa Clara, CA, 95054 | 759                     | 26,849 SQ FT            |
| 10 | Hyatt Centric Silicon Valley                         | 3100 Lakeside Drive, Santa Clara, CA, 95054        | 219                     | 6,982 SQ FT             |
| 11 | Towneplace by Marriott                               | 2877 Lakeside Drive, Santa Clara, CA, 95054        | 107                     |                         |
|    |                                                      |                                                    | 3,069                   |                         |