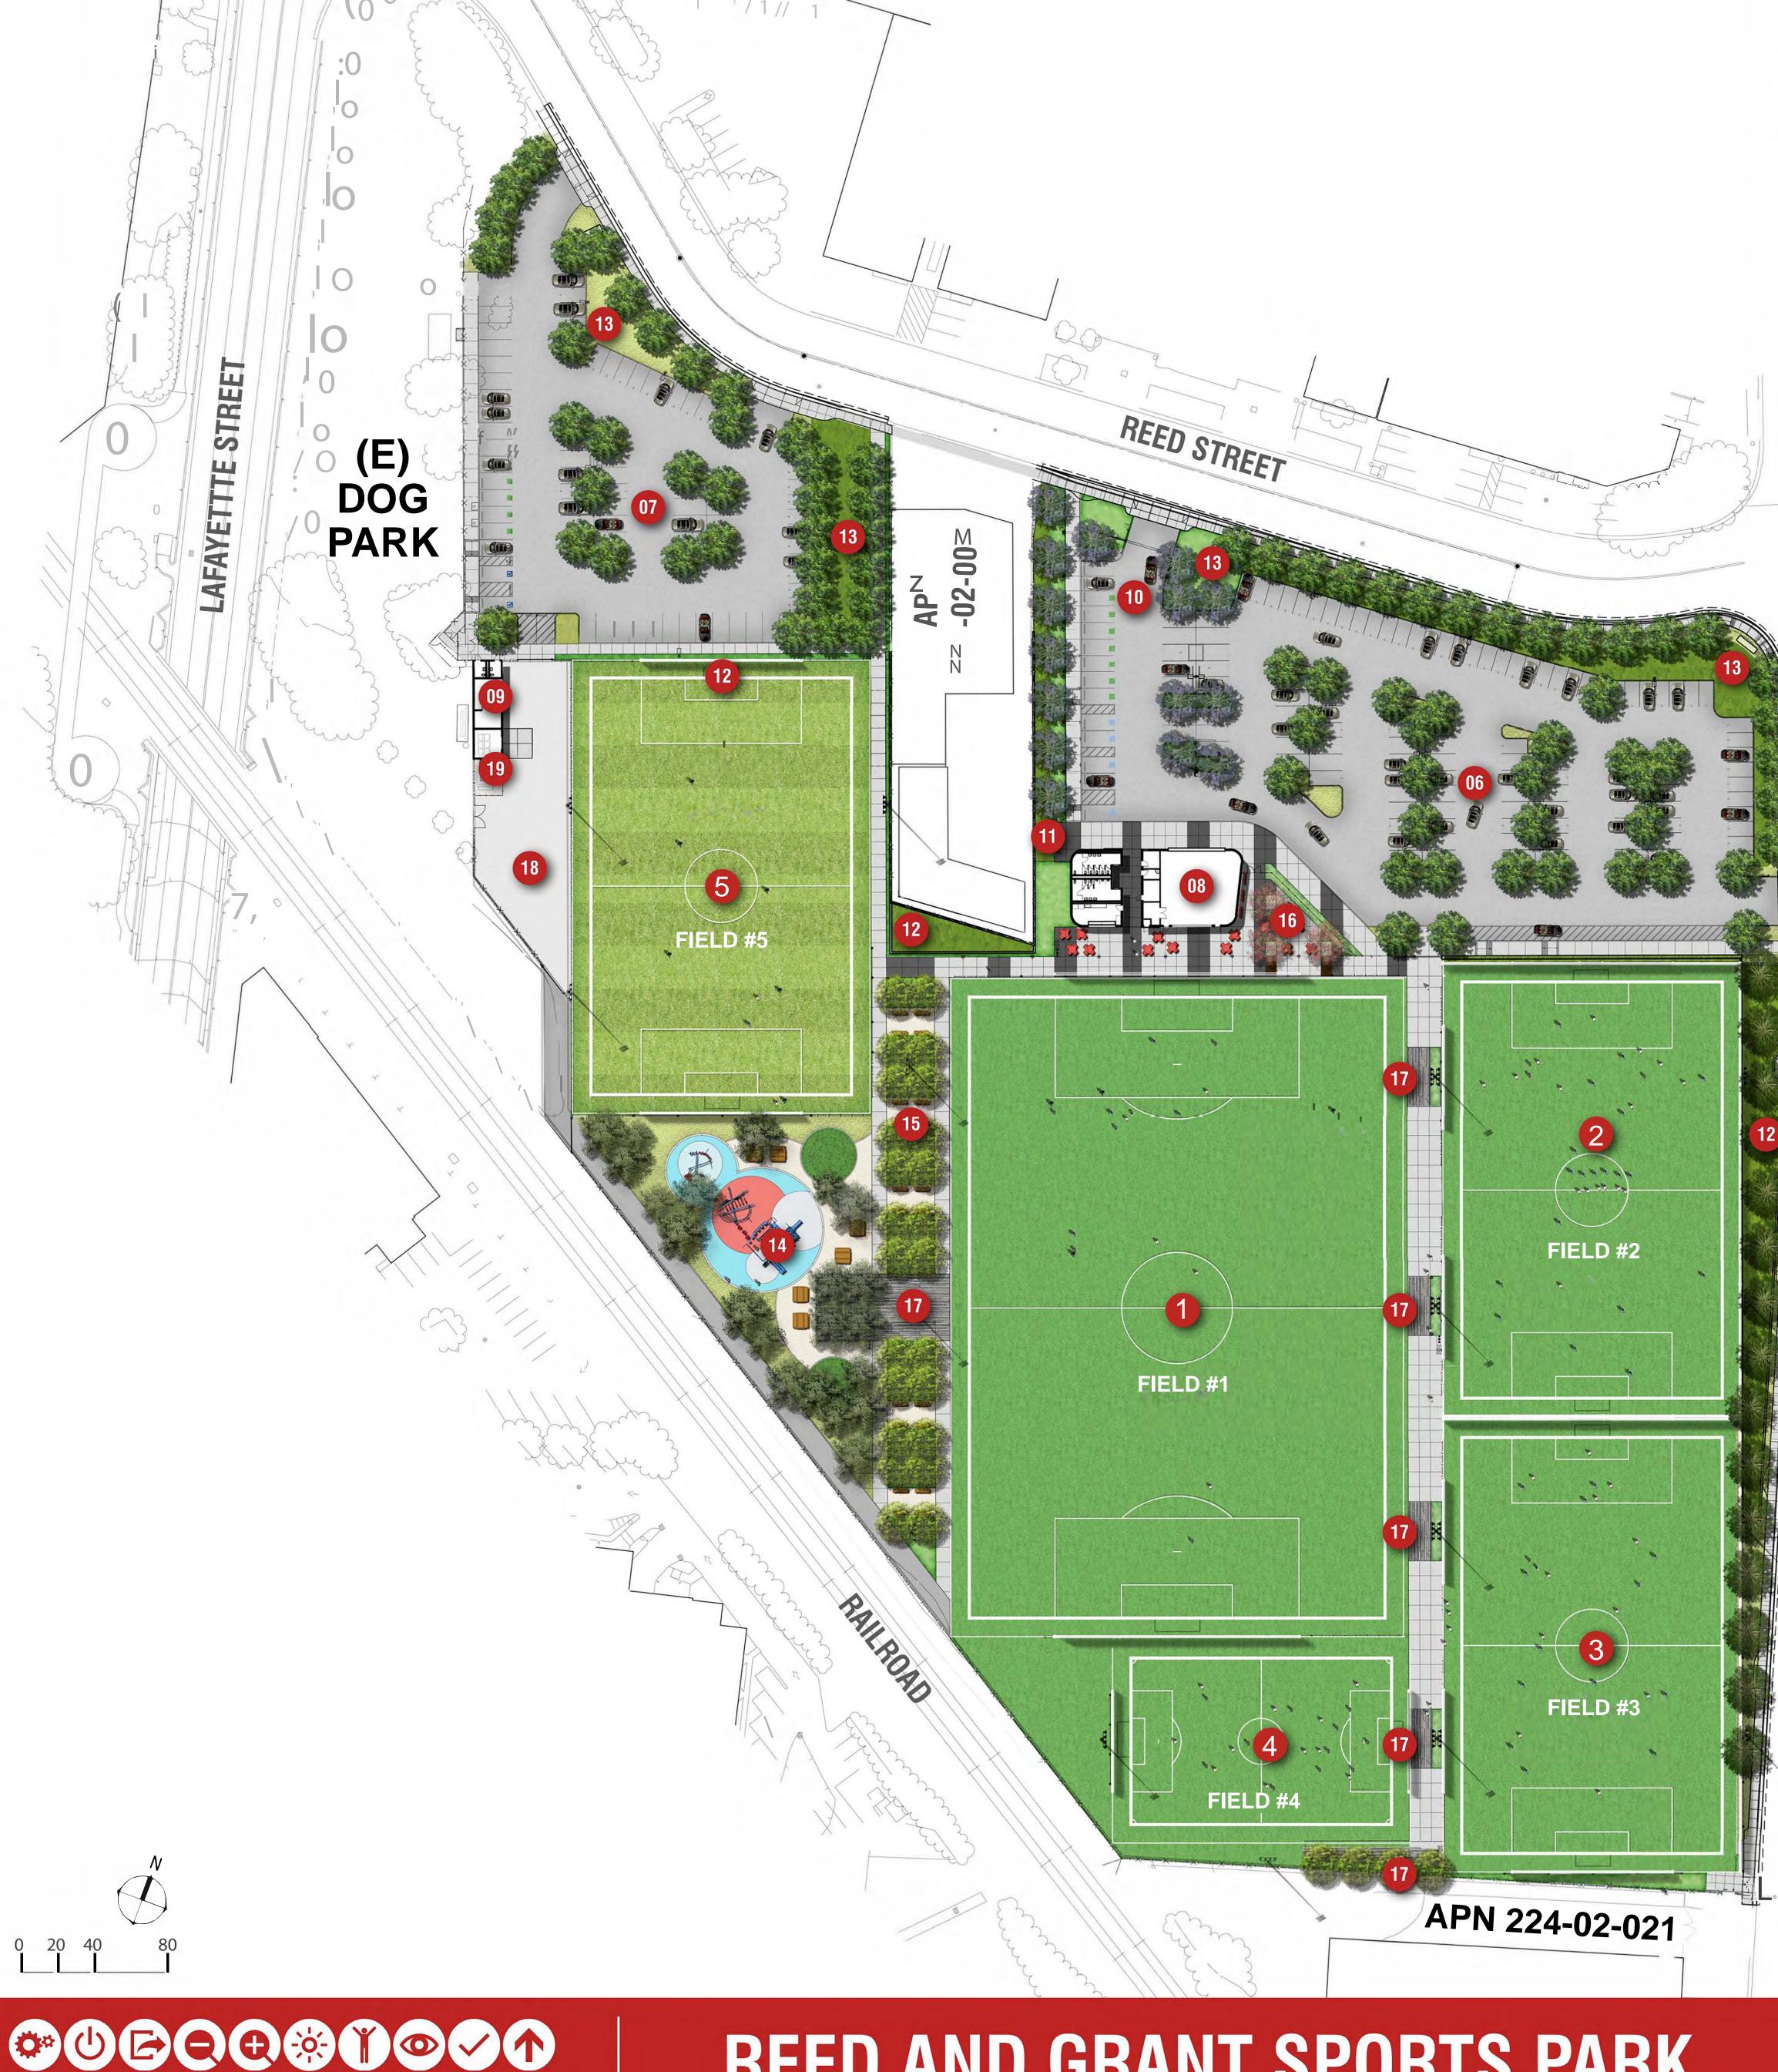

# **Reed & Grant Sports Park**

The Reed & Grant Sports Park is a 9.75-acre park with five lighted sports fields, four synthetic turf fields and one natural grass field that can be set up in multiple regulation size configurations, a multipurpose building, concession stand, restrooms, on-site parking and playground. With synthetic turf and use of reclaimed water for trees and vegetation, the site will be able to reduce water use. The facility also has electric vehicle charging stations and solar panels to produce electricity making the facility environmentally sustainable and reducing operation and maintenance costs.

<u>Reed & Grant Sports Park Field Map (PDF)</u> <u>Athletic Facility Use Information</u> (PDF) <u>Facility Rate Sheet</u> (PDF)

Last Updated: 08-07-2023

Facility Rate Sheet City of Santa Clara Parks & Recreation Department

## Football Soccer Location Baseball Softball Multi Use Fatjo Field, Central Park- 909 Kiely Blvd. Field 1 Х Х Х Х Х Field 2 Х Х Х Х Х Earl Carmichael Park- 3445 Benton St. Х Larry J. Marsalli Park- 1425 Lafayette St. Х Х Henry Schmidt Park- 555 Los Padres Blvd. Х Х Reed & Grant Sports Park- 750 Reed St. Field 1 (Artificial Turf)- 11 v 11 Х Х Х Х • Field 1A (Artificial Turf)- 9 v 9 Х Х Х Х Х • Field 1B (Artificial Turf)- 9 v 9 Х Х Х Field 2 (Artificial Turf)- Full Field Х Х Х • Field 2A (Artificial Turf)- 7 v 7 Х Х Х • Field 2B (Artificial Turf)- 7 v 7 Х Х Х Field 3 (Artificial Turf)- Full Field Х Х Х Field 3A (Artificial Turf)- 7 v 7 X X Х Х • Field 3B (Artificial Turf)- 7 v 7 Х Х Field 4 (Artificial Turf)- Full Field Х Х Х Field 5 (Natural Turf)- 11v 11 Х Х Х Field 5A (Natural Turf) 9 v 9 Х Х Х • Field 5B (Natural Turf) 9 v 9