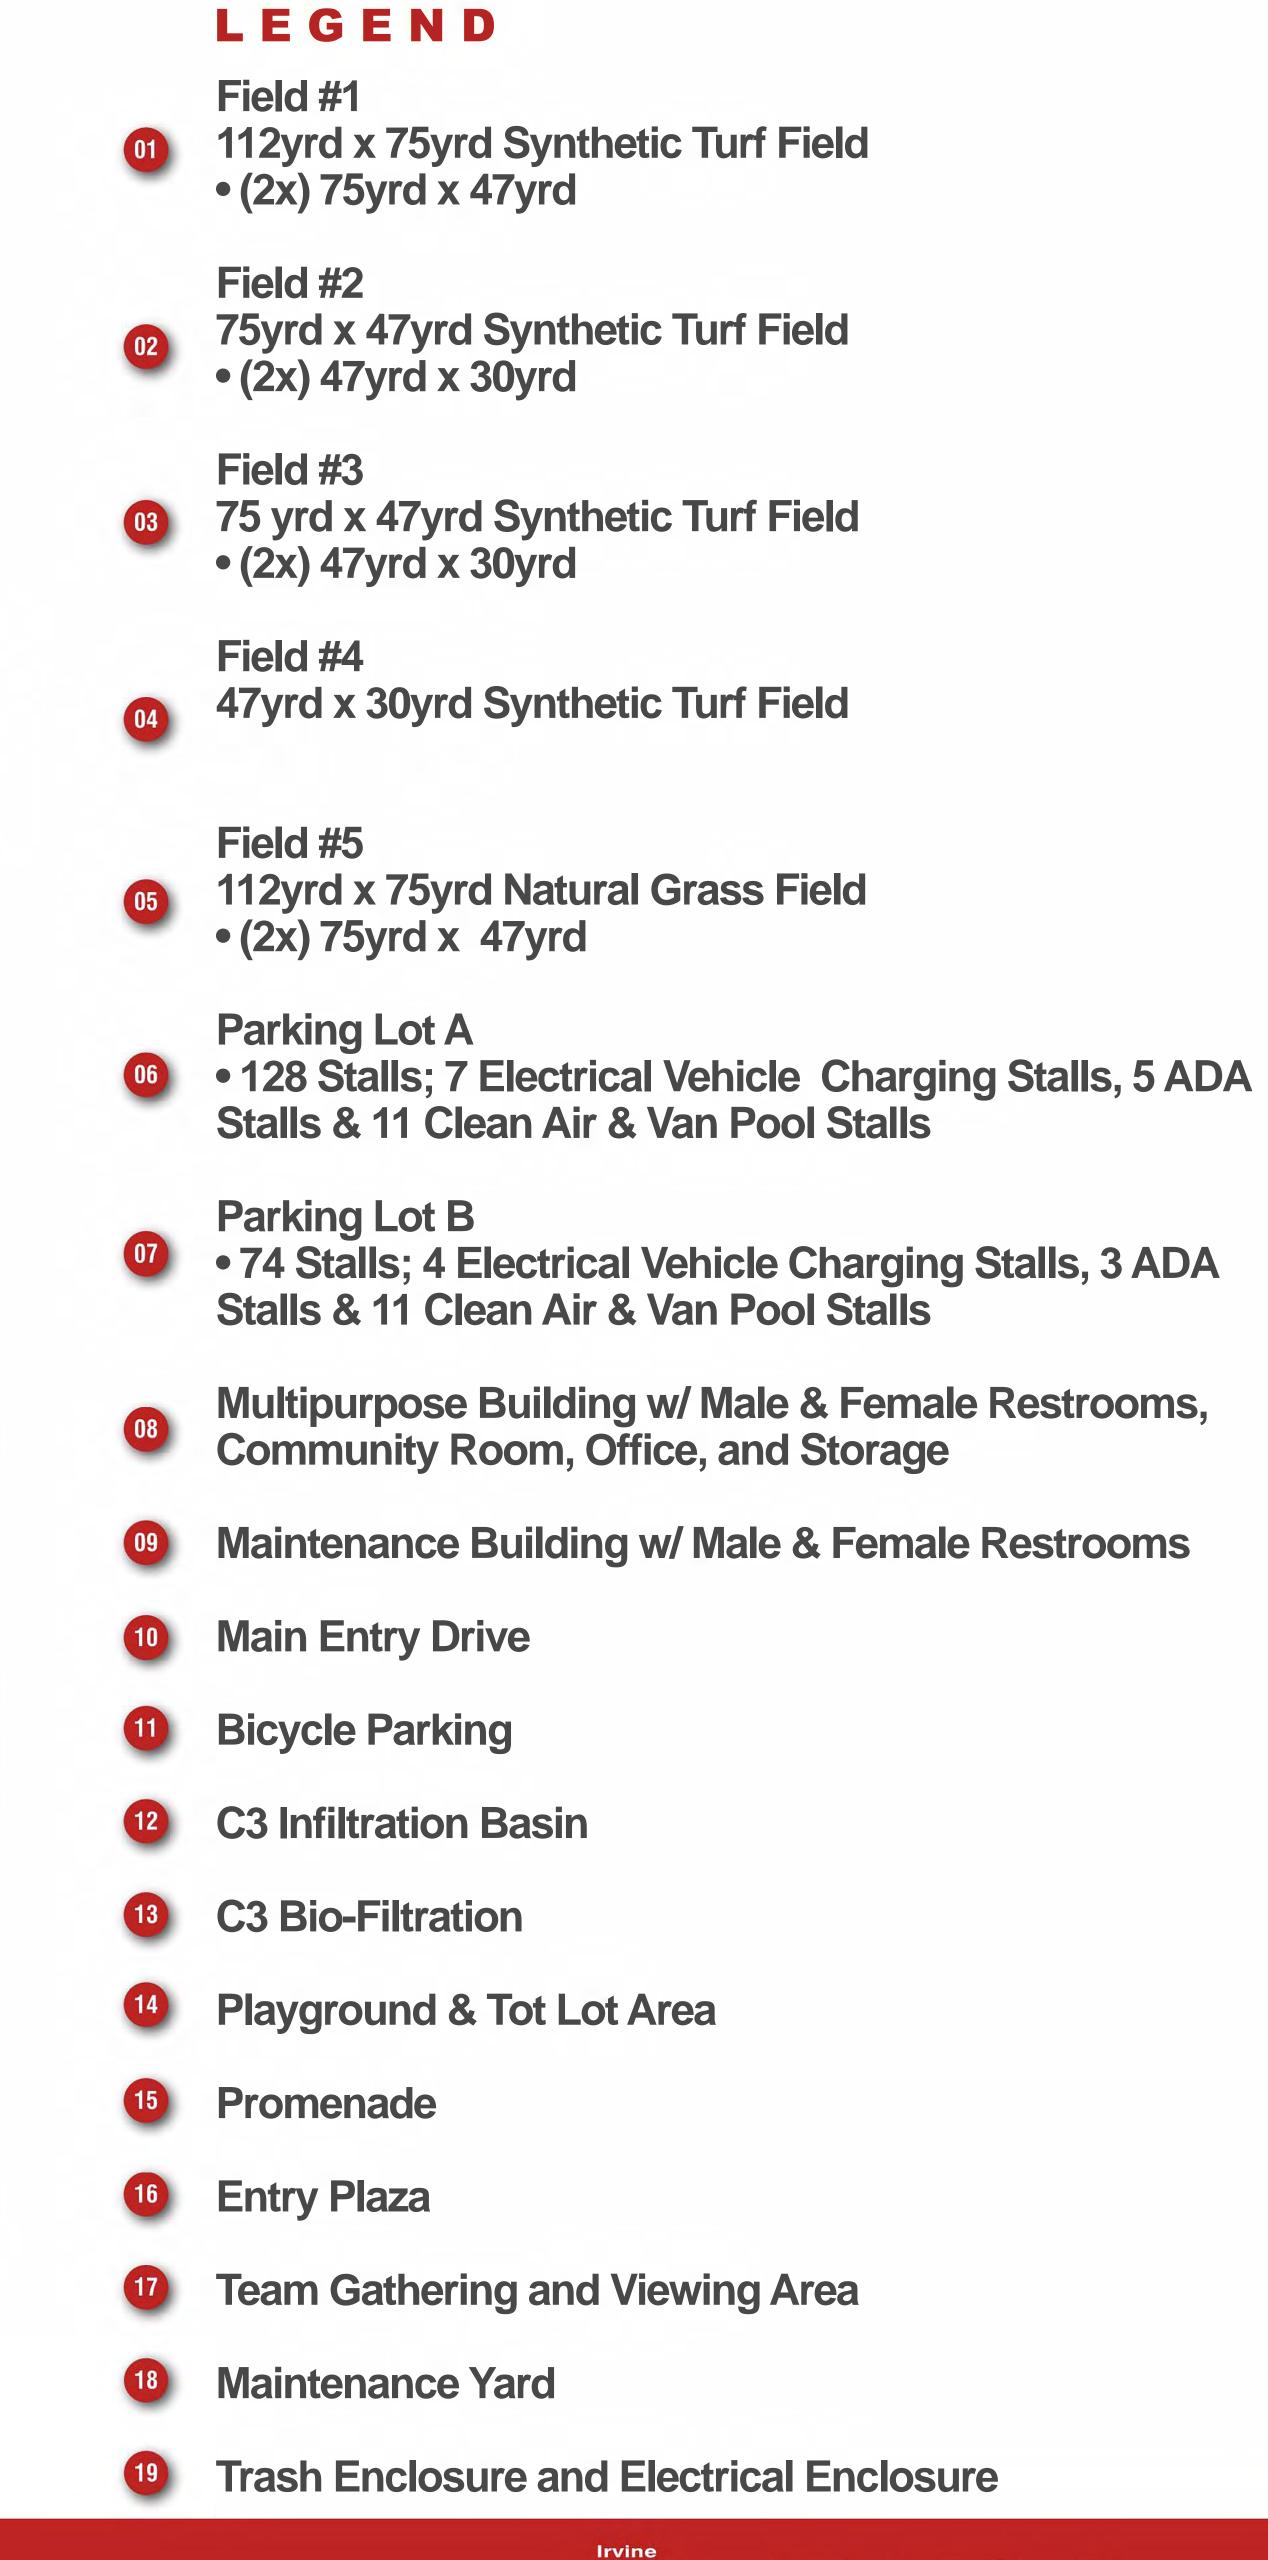

# **Reed & Grant Sports Park**

The Reed & Grant Sports Park is a 9.75-acre park with five lighted sports fields, four synthetic turf fields and one natural grass field that can be set up in multiple regulation size configurations, a multipurpose building, concession stand, restrooms, on-site parking and playground. With synthetic turf and use of reclaimed water for trees and vegetation, the site will be able to reduce water use. The facility also has electric vehicle charging stations and solar panels to produce electricity making the facility environmentally sustainable and reducing operation and maintenance costs.

<u>Reed & Grant Sports Park Field Map (PDF)</u> <u>Athletic Facility Use Information</u> (PDF) <u>Facility Rate Sheet</u> (PDF)

Last Updated: 08-07-2023

Facility Rate Sheet City of Santa Clara Parks & Recreation Department

## Football Soccer Location Baseball Softball Multi Use Fatjo Field, Central Park- 909 Kiely Blvd. Field 1 Х Х Х Х Х Field 2 Х Х Х Х Х Earl Carmichael Park- 3445 Benton St. Х Larry J. Marsalli Park- 1425 Lafayette St. Х Х Henry Schmidt Park- 555 Los Padres Blvd. Х Х Reed & Grant Sports Park- 750 Reed St. Field 1 (Artificial Turf)- 11 v 11 Х Х Х Х • Field 1A (Artificial Turf)- 9 v 9 Х Х Х Х Х • Field 1B (Artificial Turf)- 9 v 9 Х Х Х Field 2 (Artificial Turf)- Full Field Х Х Х • Field 2A (Artificial Turf)- 7 v 7 Х Х Х • Field 2B (Artificial Turf)- 7 v 7 Х Х Х Field 3 (Artificial Turf)- Full Field Х Х Х Field 3A (Artificial Turf)- 7 v 7 X X Х Х • Field 3B (Artificial Turf)- 7 v 7 Х Х Field 4 (Artificial Turf)- Full Field Х Х Х Field 5 (Natural Turf)- 11v 11 Х Х Х Field 5A (Natural Turf) 9 v 9 Х Х Х • Field 5B (Natural Turf) 9 v 9