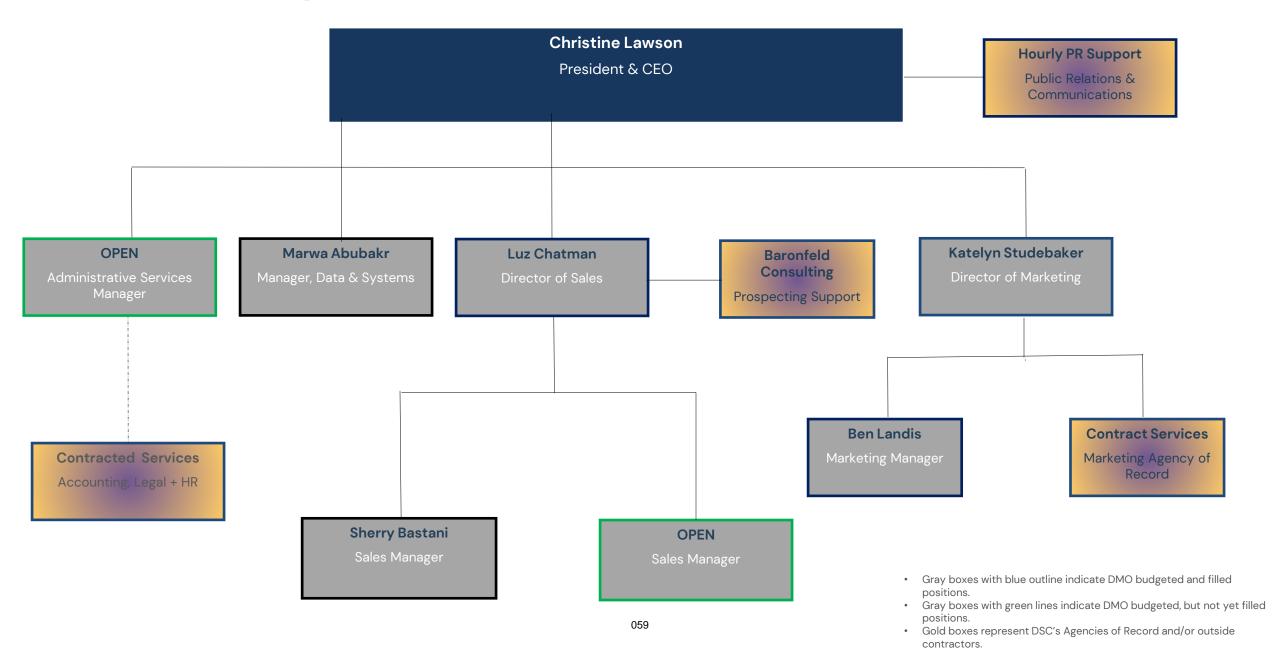

- 6. Chief Executive Officer Monthly Update.
  - 6A. Staffing Update
  - 6B. Sales & Administrative Update
  - 6C. Marketing Update

Luz Chatman, Discover Santa Clara® Beverly Corriere, Discover Santa Clara®

Ben Landis, Discover Santa Clara®

Katelyn Studebaker, Discover Santa Clara® Katherine Krisch, Krisch & Company (Remote)

Member Shikada introduced Chuck Baker, the new Assistant City Manager, City of Santa Clara. Chuck Baker will be the new Ex-Officio (City Manager Designee) effective January 1, 2024.