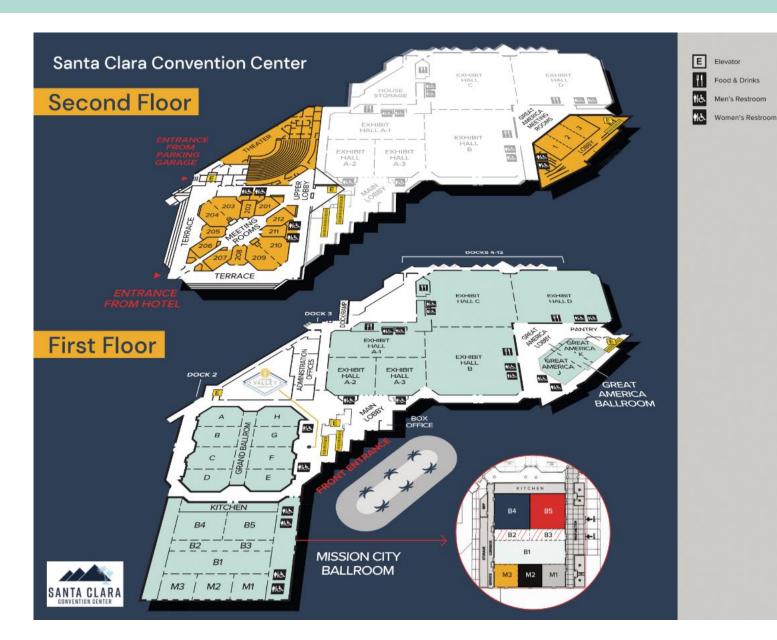

nd Cabinet Graphic for IMEX.
- Ordered a selection of 6ft & 8ft Logoed Scuba Stretch linens for the DMO
- Finalizing the selection of branded tradeshow giveaways for IMEX and TEAMS





















## **Collateral and Branding**



#### Marketing Update | Collateral & Branding

- Santa Clara Convention Center 2D Floor Plan Updates
  - Conducted 6 rounds of edits and additions to SCCC floorplans to create the most useful version of this tool for clients and salespeople.





#### Marketing Update | Collateral & Branding

- Santa Clara Convention Center 3D Floor Plan Additions
  - Currently working on finalizing this tool which creates sense of place for the convention enter levels.
  - Next step is 3D map showing the convention center's proximity to neighboring hotels and attractions.





#### **Marketing Update | Photoshoots**

- SneakerCon Shoot for Santa Clara Convention Center.
- Flash Memory Summit Shoot for Santa Clara Convention Center.
- Mayor Gillmor Video Shoot (Swiftie Clara Video + Educational Video Clips about Santa Clara).
- Food Shoot for Levy Restaurants scheduled for August 22<sup>nd</sup>.







## Thank you



# Appendix

# SANTA CLARA®

JUNE 2023 SALES ACTIVITY RECAP

UPDATED: 07-14-2023





#### MONTHLY TOTALS BY EVENT PRIORITY TYPE

|                             | P1-P2 | P 3 | P 4 | P 5 |
|-----------------------------|-------|-----|-----|-----|
| Current Active<br>Prospects | 53    | 154 | 171 | 386 |
| June                        | P1-P2 | P 3 | P 4 | P 5 |
| Actively Researching        | 269   | 0   | 0   | 0   |
| New Prospects