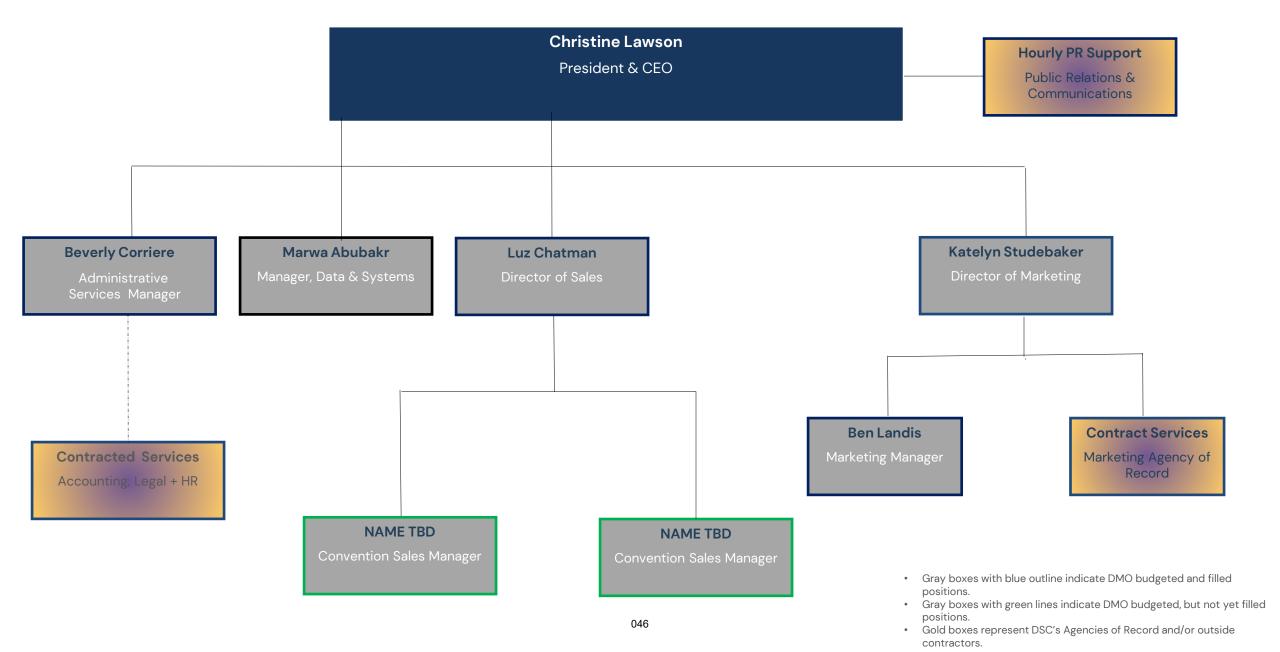

|     |                   |
|                                   |      |     |                   |
|                                   |      |     |                   |

#### **Glossary of Terms & Definitions:**

Prospect: A group who will fit in the SCCC, fit the overall parameters of the SCCC.

Tentative: A group who has agreed to the overall parameters required and space is being held at SCCC.

Booking: A group who has agreed to the overall parameters required and has a signed contract with the SCCC.

P1 Mid-Week (700+ on Peak / \$650k+)

P1 Weekend (250+ on peak / \$250k+)

P2 Mid-Week (350-699 on peak / \$400k - \$649,999k)

P2 Weekend (150-249 on peak / \$100k)



## **Staffing Update**





# Welcome Luz Chatman Director of Sales

#### FY 2023/24 ADOPTED ORGANIZATIONAL STRUCTURE





# Monthly Accomplishments and Priorities



#### **Accomplishments + Priorities I Sales**

- New hires.
- Director of Sales onboarding & SCTID introductory meetings.
- Working on development of sales deployment model and target account list.
- Sales Manager candidate interviews.
- Registered and organizing market specific sales sheets and appointments for TEAMS + IMEX tradeshows in October.
  - Team collaboration on booth look + feel, pop-up banners, giveaways and market specific sales sheets.





#### Accomplishments + Priorities I Sales

- Scheduled team offsite to align on strategy and approach for FY 2023/24.
- Sales & Marketing partnered with City on Taylor Swift campaign and media.
- Conducted Cvent training for DMO, OVG and Levy teams.
- CEO attended Destination International C